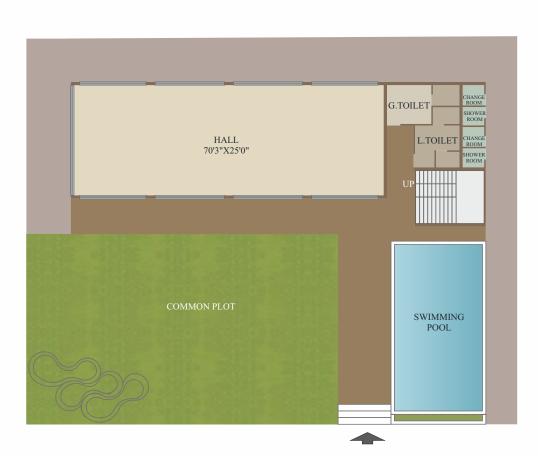

## **CLUB HOUSE PLAN**

**GROUND FLOOR PLAN** 

FIRST FLOOR PLAN

## **AMENITIES**

Main gate with security cabin

Swimming pool

Multipurpose hall

**CCTV** cameras all across the society

Rain water harvesting

Gymnasium

Common plot with landscape garden