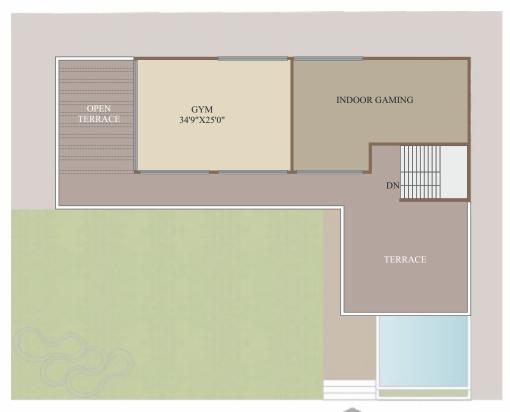

## **CLUB HOUSE PLAN**

**GROUND FLOOR PLAN** 

FIRST FLOOR PLAN

## **AMENITIES**

Main gate with security cabin

Swimming pool

Multipurpose hall

**CCTV** cameras all across the society

Rain water harvesting

Gymnasium

Common plot with landscape garden

9 m internal road with street lights and plantation

Indoor games

Children's play area

Club house

Borewell to each Unit