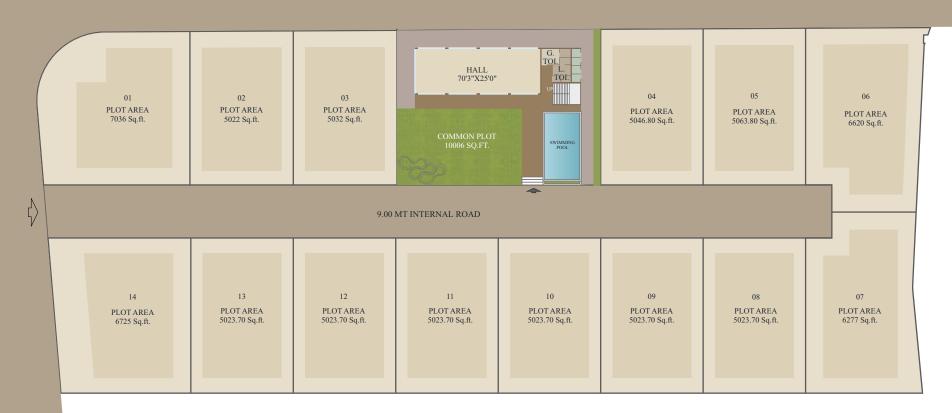

## **SPECIAL FEATURES OF PROJECT**

The development spans a significant area, providing a wide range of plot sizes starting from 5022 square feet onwards cater to the diverse needs and preferences of potential homeowners.

This is an opportunity in Vadodara to craft your unique home, your way. Customize every detail, from the aesthetics and size to the elevation, and make your villa stand out with a personal touch.

# KEYSTONE WOODS, NEAR NX LIFESTYLE, BEHIND NILAMBER GRANDEUR-1, NAVRACHNA UNIVERSITY MAIN ROAD, TP 24 B,BHAYLI, VADODARA