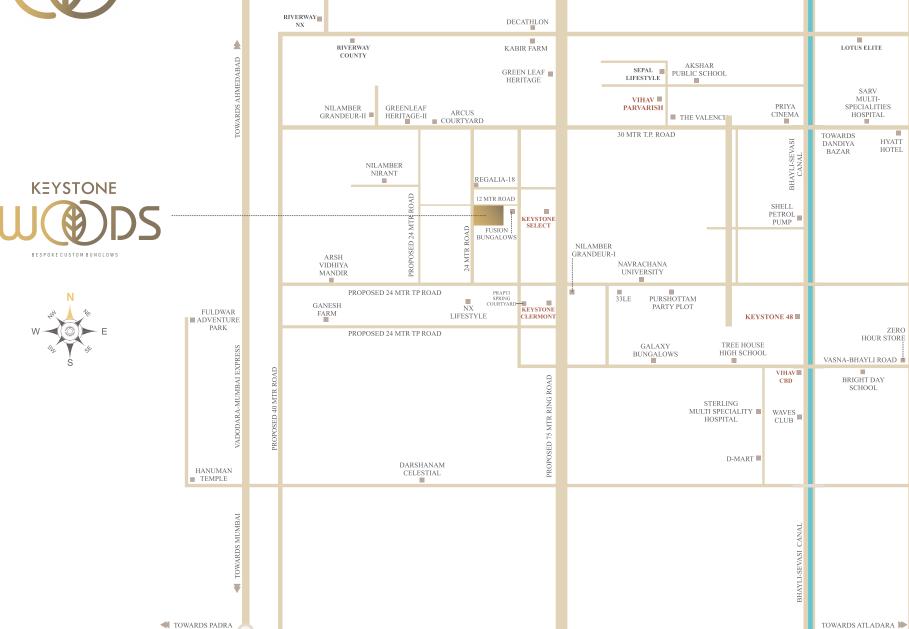

# KEYSTONE WOODS, NEAR NX LIFESTYLE, BEHIND NILAMBER GRANDEUR-1, NAVRACHNA UNIVERSITY MAIN ROAD, TP 24 B,BHAYLI, VADODARA